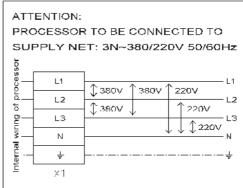

## **Electrical supply:**

Standard, when 3N~400/230V, 50/60 Hz supply available

**Total power consumption:** 

Colenta PCB 140/90-4Tank 17,0 kW - 32A

Alternativ power supply for the processor available on request.

In case the above voltages are not available at site, please contact your local dealer or the factory for rewiring advice.