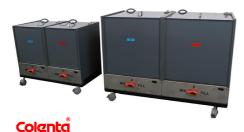

# data sheet

Colanta

PCB - Film Processor

**Type: PCB 140/90 - 4Tank** 

DNV-GL

Colenta WideTrack PCB Processor - for processing common used PCB film in sheet format

04/2020 AN

# Colonta PCB Film Processor Type: PCB 140/90 - 4 Tank

#### Colenta PCB 140/90 - 4 Tank Film Processor