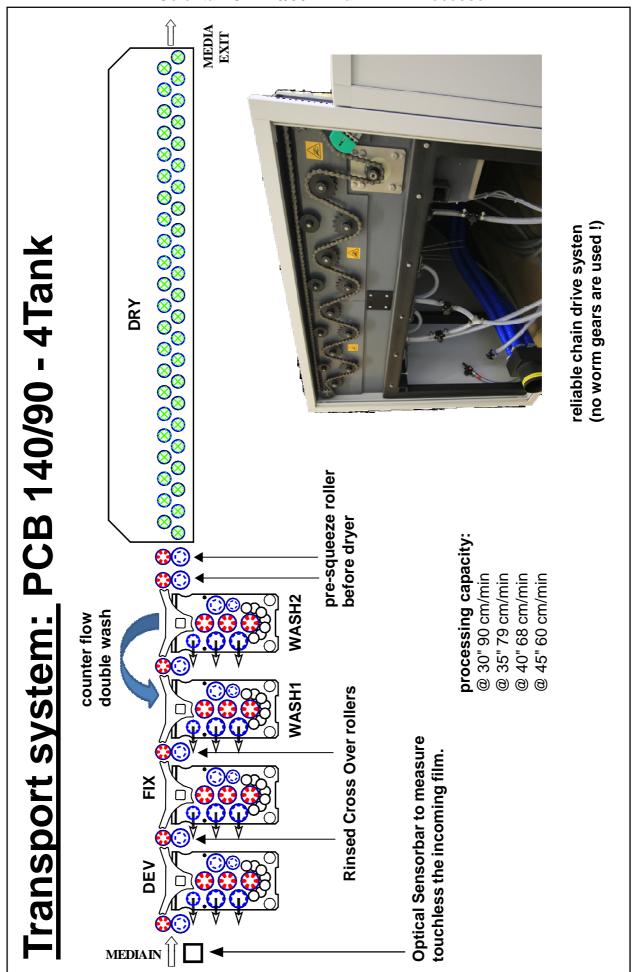

@ 30 sec 90 cm/min @ 35 sec 79 cm/min @ 40 sec 68 cm/min @ 45 sec 60 cm/min

(Dev time is pre-programmable, subject to film & chemicals in use as well as exposure settings)

Tank capacities: PCB 160/90 4Tank

Developer approx 32 L incl. external filters Fixer approx 32 L incl. external filters Wash1 approx 32 L incl. external filters Wash2 approx 32 L incl. external filters

The Film Processos is micro processor controlled and provide a fully automatic Dry to Dry service for both cut sheet and long roll through a well proven specifically for PCB Film designed roller transport system.

Replenishment: - precisely controlled using opto-sensors to measure the area loading.

- activated after a pre-set print/film area is fed into the processor

High efficiency drying: An integrated flat path warm air drying system with airknives (low temp)

Temperatures: All solution temperatures are accurately controlled and monitored with

automatic cooling (cold water based)

**Transport / Drive motor:** precisely controlled by electronic feed-back to ensure consistant

# rinsed cross over rollers to minimize the carry over from one tank to the next!