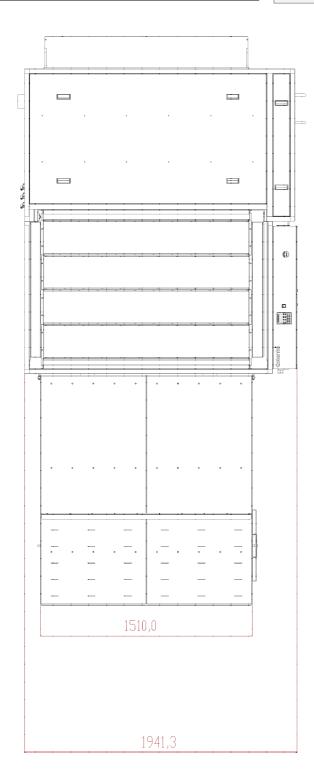

# **DIMENSIONS:**

### Type: PCB 140/90 - 4Tank

# a minimum walking space of 60cm around the processor is required.

# all dimensions are in mm

# specific film receiving tables subject to the max film size in use are available.