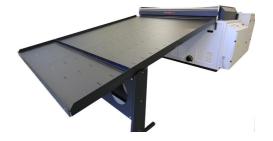

# film receiving tray #Rack Carrier/Drip Tray # Level control for all Processing tanks # recirculated Wash tanks

# film receiving tray - specifc size subject to max film size in use

# specific film receiving tables subject to the max film size in use are available.