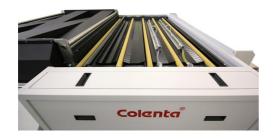

#### Colenta PCB 140/90 - 4 Tank Film Processor

# rinsed cross over rollers to minimize the carry over from one tank to the next!