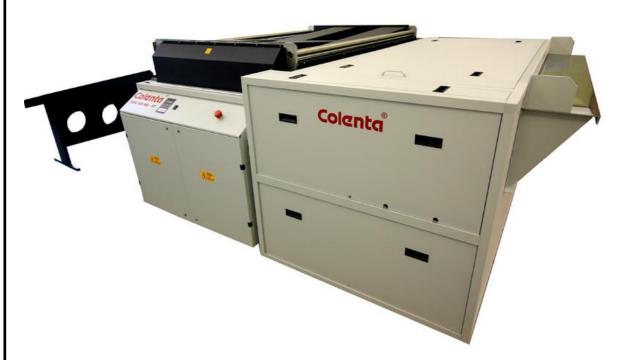

# data sheet

Colanta

PCB - Film Processor

**Type: PCB 140/90 - 4Tank** 

DNV-GL

Colenta WideTrack PCB Processor - for processing common used PCB film in sheet format

04/2020 AN

# Colonta PCB Film Processor Type: PCB 140/90 - 4 Tank