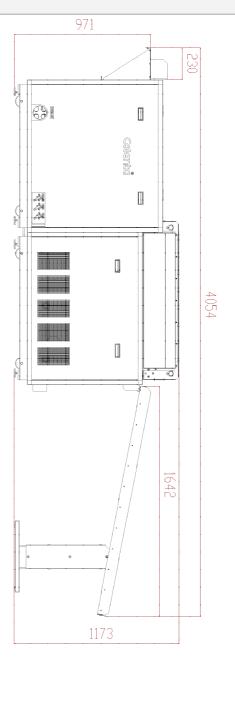

# **DIMENSIONS:**

### Type: PCB 140/90 - 4Tank

# a minimum walking space of 60cm around the processor is required.

# all dimensions are in mm

# specific film receiving tables subject to the max film size in use are available.