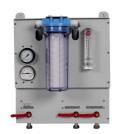

### Colenta PCB 140/90-4Tank optional accessories:

Colenta
Water Supply Panel assy
(see extra documentation)

Colenta external chiller unit