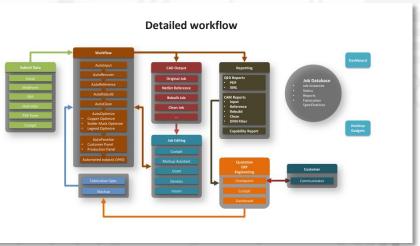

#### Web based intelligent workflow system

Access INTEGR8TOR from anywhere on the network, inside or outside the company, in sales, engineering, CAM, the shop floor and at your customer. Organized information at your fingertips: a clear queue with filters shows the status of all jobs, and drills down for details of the selected one. Jobs are submitted the moment they enter your company for fastest response times. The workflow system processes work in background and notifies the users when it is done or when it needs some assistance. Built-in rule-based algorithms automate standard routine tasks. A powerful scripting language automates your custom routine tasks. A simple and intuitive user interfaces makes the system and easy to learn and accessible to all—not only for CAM engineers.

## Increased CAM productivity

INTEGR8TOR automates the routine CAM work, freeing up valuable CAM engineers for value-added tasks. Integr8tor users report up to 30% savings in CAM time and costs.

### Faster, better planning

When you receive an order, INTEGR8TOR immediately calculates the full set of process parameter without the need to wait for CAM providing accurate and comprehensive information related to your capability classes. Review critical locations efficiently with the dedicated **CHECKPOINT** review tool. By planning earlier, you gain time for time-critical jobs. By planning smarter, you minimize shop-floor downtime and increase effective plant capacity.