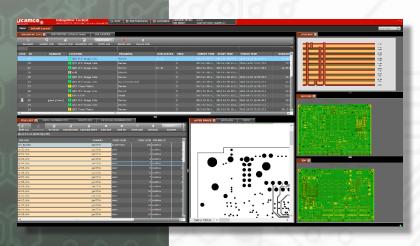

#### Web based intelligent workflow system

Access INTEGR8TOR from anywhere on the network, inside or outside the company, in sales, engineering, CAM, the shop floor and at your customer. Organized information at your fingertips: a clear queue with filters shows the status of all jobs, and drills down for details of the selected one. Jobs are submitted the moment they enter your company for fastest response times. The workflow system processes work in background and notifies the users when it is done or when it needs some assistance. Built-in rule-based algorithms automate standard routine tasks. A powerful scripting language automates your custom routine tasks. A simple and intuitive user interfaces makes the system and easy to learn and accessible to all—not only for CAM engineers.