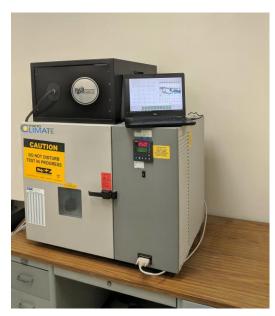

## Fully Automated CAF Equipment

RH control
Temperature control
V Bias control
Custom profiles
Remote reporting

PWB CAF Test Vehicles are unique and follow the IST coupon design methodology of being representative of the board.

## **PWB CAF System**

- Fully Automated
- Goes up to 1000V
- Measures and monitors 32 samples at a time. Can be stacked thrice to increase the sample size
- Takes continuous measurements to detect a short as soon as it occurs.