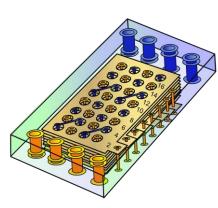

- · Built with the same construction as board
- Built with the same process as board
- · Contains structures found in the board
- Flexible
- Test board or individual coupon

## **PWB CAF System**

- Fully Automated
- Goes up to 1000V
- Measures and monitors 32 samples at a time. Can be stacked thrice to increase the sample size
- Takes continuous measurements to detect a short as soon as it occurs.