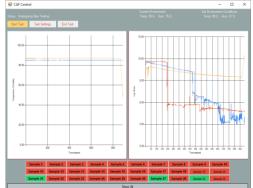

## **PWB CAF System**

- Fully Automated
- Goes up to 1000V
- Measures and monitors 32 samples at a time. Can be stacked thrice to increase the sample size
- Takes continuous measurements to detect a short as soon as it occurs.