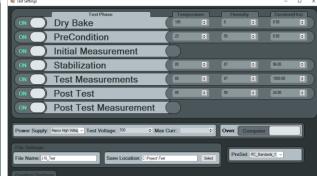

## Fully Automated CAF Equipment

RH control
Temperature control
V Bias control
Custom profiles
Remote reporting

PWB CAF Test Vehicles are unique and follow the IST coupon design methodology of being representative of the board.